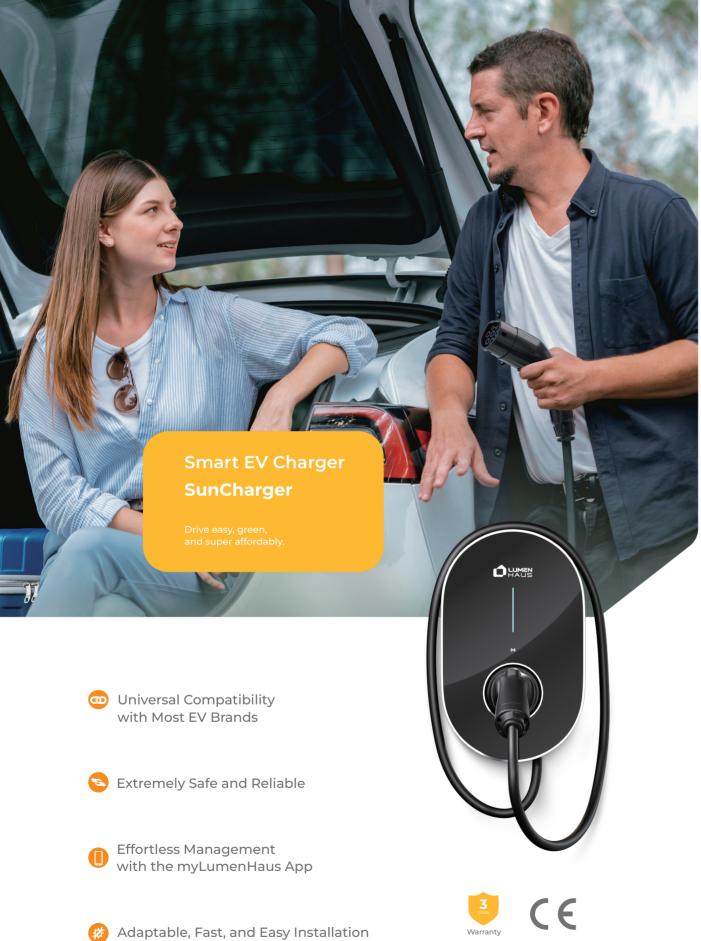

| 0 10 11           | M. I.I.                     | 11kW                                                                                                                                                  | 22kW                       |
|-------------------|-----------------------------|-------------------------------------------------------------------------------------------------------------------------------------------------------|----------------------------|
| Specification     | Model —                     | LH-CCH-TA11KO1CE                                                                                                                                      | LH-CCH-TA22KO1CE           |
| Input             | Power Supply                | 3P+N+PE                                                                                                                                               |                            |
|                   | Rated Voltage               | 400V AC                                                                                                                                               |                            |
|                   | Rated Current               | 16A                                                                                                                                                   | 32A                        |
|                   | Frequency                   | 50/60Hz                                                                                                                                               |                            |
| Output            | Output Voltage              | 400V AC                                                                                                                                               |                            |
|                   | Maximum Current             | 16A                                                                                                                                                   | 32A                        |
|                   | Rated Power                 | пкw                                                                                                                                                   | 22KW                       |
| User<br>Interface | Charging Outlet             | Type 2 cabl                                                                                                                                           | e                          |
|                   | LED Indicator               | Green/Blue/Red/Orange/White                                                                                                                           |                            |
|                   | RFID Reader                 | Mifare ISO/IEC 14443A                                                                                                                                 |                            |
|                   | LCD Screen                  | No                                                                                                                                                    |                            |
|                   | Authentication/Start        | Plug & Play/ RFID card/ APP                                                                                                                           |                            |
| Communication     | WiFi                        | Yes                                                                                                                                                   |                            |
|                   | Bluetooth                   | Yes                                                                                                                                                   |                            |
|                   | 4G                          | No                                                                                                                                                    |                            |
|                   | Ethernet                    | Yes                                                                                                                                                   |                            |
|                   | RS485                       | Yes (Load Balancing or EMS Interface)                                                                                                                 |                            |
|                   | Protocol                    | OCPP1.6J (OCPP2.0.1 optional)                                                                                                                         |                            |
| Features          | RCD                         | 30mA Type A +6mA DC                                                                                                                                   |                            |
|                   | Degree of Protection        | IP55                                                                                                                                                  |                            |
|                   | Electrical Protection       | Over Current Protection, Residual Current Protection, Ground Protection, Surge Protection, Over/Under Voltage Protection, Over Temperature Protection |                            |
|                   | Certification Standard      | EN/IEC 61851-1: 2017, EN/IEC 61851-21-2: 2018, IEC 62955                                                                                              |                            |
|                   | Certification               | CE                                                                                                                                                    |                            |
|                   | Dynamic Load Balance        | Smart Meter (optional)                                                                                                                                |                            |
|                   | Auto Charging Recovery      | Yes (within 600 seconds)                                                                                                                              |                            |
|                   | Warranty                    | 3 years                                                                                                                                               |                            |
| Environment       | Enclosure Material          | PC                                                                                                                                                    |                            |
|                   | Installation                | Wall-mount/Floor-standing                                                                                                                             |                            |
|                   | Working Temperature         | -30°C~+50°C                                                                                                                                           |                            |
|                   | Working Humidity            | 5%~95% (relative)                                                                                                                                     |                            |
|                   | Altitude                    | <2000m                                                                                                                                                |                            |
| Dimension         | Cable Length                | 5m                                                                                                                                                    |                            |
|                   | Product Dimension           | 317*198*93mm(H*W*D)                                                                                                                                   |                            |
|                   | Weight                      | 3.5kg(net)/ 4.42kg(gross)                                                                                                                             | 4.5kg(net) / 5.42kg(gross) |
| Арр               | Charging Current Adjustment | Yes                                                                                                                                                   |                            |
|                   | Charging Status             | Current, Voltage, Power, Charged Energy, Charging Time                                                                                                |                            |
|                   | RFID Management             | Yes                                                                                                                                                   |                            |
|                   | Scheduled Charge            | Yes                                                                                                                                                   |                            |